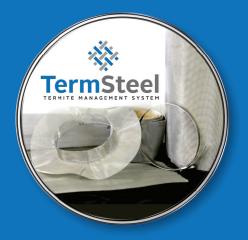

Details for the installation of TermSteel stainless steel mesh at perimeter barrier to walls at Slab-on-ground.

Details for the installation of TermSteel at perimeter from slab to outer wall.

Details for the installation of TermSteel at service penetration.