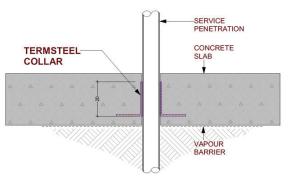

Details for the installation of TermSteel stainless steel mesh at perimeter barrier to walls at Slab-on-ground.

Details for the installation of TermSteel at perimeter from slab to outer wall.

Details for the installation of TermSteel at service penetration.