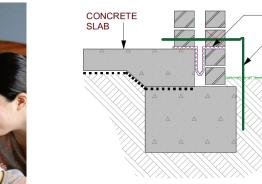

Details for the installation of TermSteel stainless steel mesh at perimeter barrier to walls at Slab-on-ground.

Details for the installation of TermSteel at perimeter from slab to outer wall.

Details for the installation of TermSteel at service penetration.