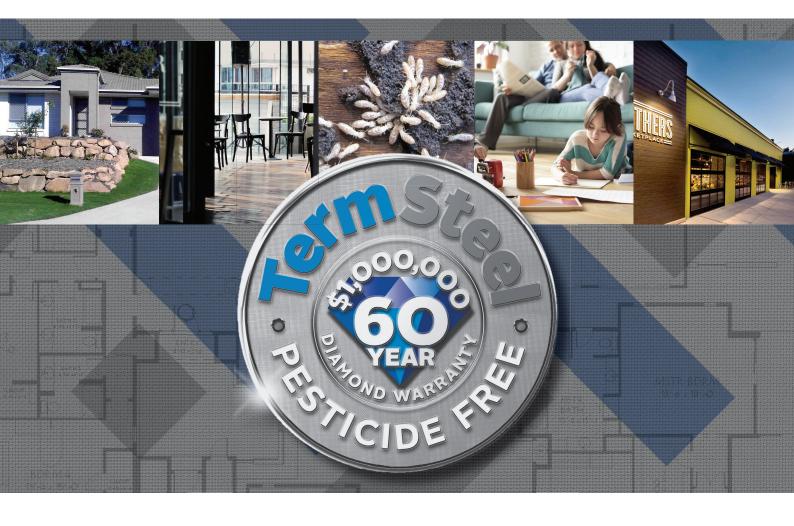

## **Industry First 60 Year Diamond Warranty**

TermSteel is a proven termite exclusion system using the TS 1000 high grade stainless steel mesh (compliant to the new Australian Standards) for the protection of new buildings.

TermSteel is CodeMark certified and backed by TermSteel's Industry first 60 Year \$1,000,000 Diamond Warranty.

- TS 1000 STAINLESS STEEL
- TermSteel is manufactured from high grade, integrated, non penetrable, superior TS 1000 grade stainless steel woven mesh (superior to standard 316) with our added manufacturing process to aid its effectiveness.

#### Industry First \$1,000,000 60 Year Diamond Warranty - let the others follow.

Simply put, if termites breach the installed TermSteel System, your Client's structural and decorative timbers are covered. Uniquely we firstly eliminate any termite breach with Sentricon<sup>™</sup>, the world's first and best elimination process. Then we fix the breach and complete any required repairs. (Subject to annual inspection as per the building code recommendation.)