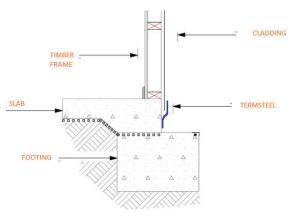

Details for the installation of TermSteel stainless steel mesh at perimeter barrier to walls at Slab-on-ground.

Details for the installation of TermSteel at perimeter from slab to outer wall.

Details for the installation of TermSteel at service penetration.