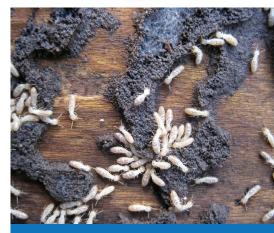

## **Industry First 60 Year Diamond Warranty**

TermSteel is a proven termite exclusion system using the TS 1000 high grade stainless steel mesh (compliant to the new Australian Standards) for the protection of new buildings.

### **100% Pesticide Free Termite Protection**

- TermSteel is 100% PESTICIDE FREE, requires minimal maintenance, requires no ongoing pesticide re-treatments, and will not corrode or rust in any environment. Especially as it is installed around slab penetrations and building perimeters providing effective, warranted protection for a minimum 60 years (*subject to warranty conditions*). TermSteel is integrated into the structure, around service pipes coming through the slab and cavity walls, where the meeting of slabs, footing and walls at ground level may provide access for termites.
- 100% AUSTRALIAN OWNED COMPANY
  - TermSteel's Termite Management System protects your client's property long after you have finished. Now that's 'Peace of Mind' for everyone, and that's just good business.